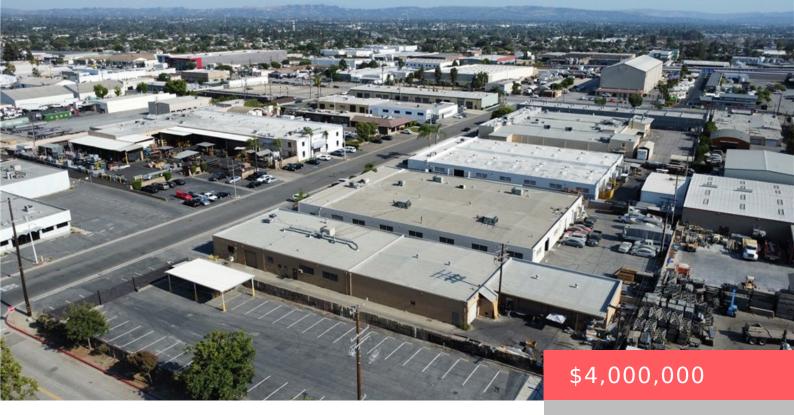

## 757 N CONEY AVENUE, AZUSA, CA, US, 91702

https://apogee-realestate.com

 $\pm$ 12,172 SF Freestanding Industrial Building 1,392 SF Office Space 12' Clear Height 3 Ground Level Doors Private Fenced Yard Power: [...]

### Basics

Category: CommercialSale Status: Active Lot size: 21527, 21527 sq ft Zoning: DW-L Type: Industrial Floors: 1 floor Year built: 1960 County: Los Angeles