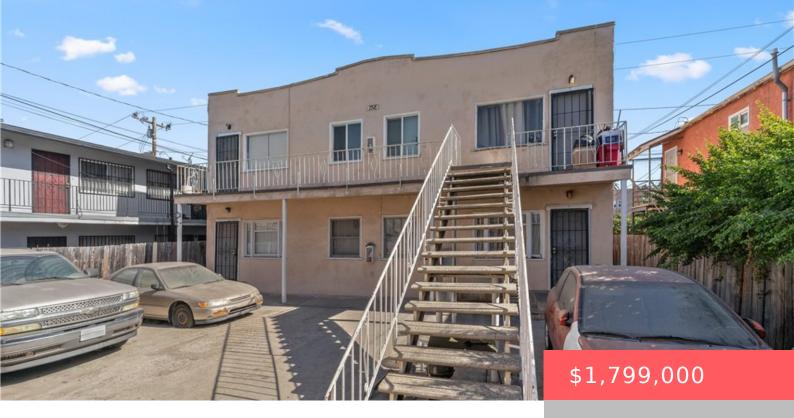

# 758 CERRITOS AVENUE, LONG BEACH, CA, US, 90813

https://apogee-realestate.com

Investment Opportuni [...]

- Apartment
- ResidentialIncome
- Active

## **Basics**

**Category:** ResidentialIncome

**Status:** Active

Lot size: 6328, 6328 sq ft

**Subdivision Name:** Downtown (DT)

**County:** Los Angeles

Type: Apartment

Floors: 2, 2 floors

Year built: 1959

Zoning: LBR2N

# **Building Details**

Water Source: Public Sewer: PublicSewer

Common Walls: OneCommonWall

Levels: Two

**Lot Features:** ZeroToOneUnitAcre **Building Area Units:** SquareFeet

**Garage Spaces:** 4

**Number Of Buildings: 2** 