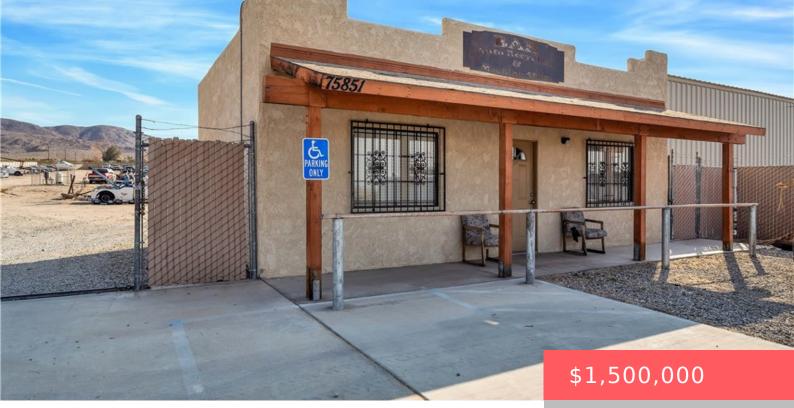

# 75851 BASELINE ROAD, 29 PALMS, CA, US, 92277

https://apogee-realestate.com

Imagine a place wher [...]

- Industrial
- CommercialSale
- Active

## Basics

Category: CommercialSale Status: Active Lot size: 392911, 392911 sq ft Zoning: Comerc/ Indust/ Resid Type: Industrial Floors: 1 floor Year built: 2003 County: San Bernardino

# **Building Details**

| Water Source: Well                  | Lot Features:<br>SixteenToTwentyUnitsAcre,DesertFront,SlopedDown |
|-------------------------------------|------------------------------------------------------------------|
| Building Area Units:<br>SquareFeet  | Construction Materials: AluminumSiding,MetalSiding,Stucco        |
| Fencing:<br>ChainLink,FairCondition | Number Of Buildings: 2                                           |

#### **Amenities & Features**

| Security Features:<br>SecuritySystem,CarbonMonoxideDetectors,SmokeDetectors,SecurityLights,WindowBars | <b>Roof:</b><br>Metal,Mixed,Shingle |
|-------------------------------------------------------------------------------------------------------|-------------------------------------|
| Utilities: ElectricityConnected,WaterConnected                                                        | Cooling: Electric                   |
| Electric: ElectricityOnProperty                                                                       | Heating: Electric                   |
| Laundry Features: WasherHookup,ElectricDryerHookup,GasDryerHookup                                     |                                     |