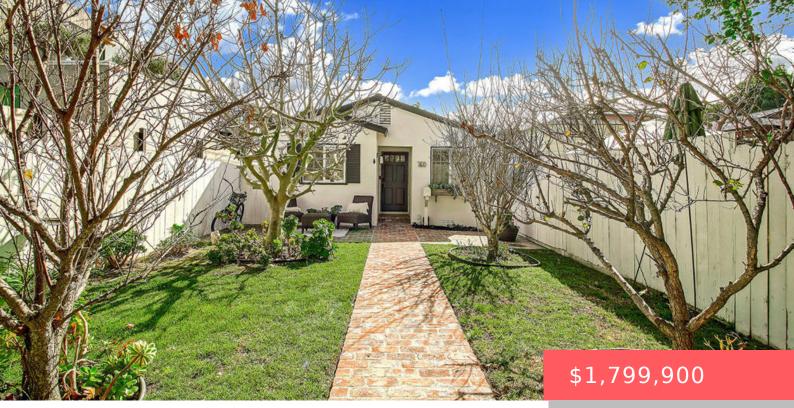

#### 760 ROSECRANS AVENUE, MANHATTAN BEACH, CA, 90266

https://apogee-realestate.com

Welcome HOME To This [...]

- 2 beds
- 2 baths
- SingleFamilyResidence
- Residentia
- Active
- 997 sq ft

#### Basics

Category: Residential Status: Active Bathrooms: 2 baths Floors: 1, 1 floor Lot size: 3727, 3727 sq ft Zoning: MNRS-D1 Type: SingleFamilyResidence Bedrooms: 2 beds Half baths: 0 half baths Area: 997 sq ft Year built: 1954 County: Los Angeles