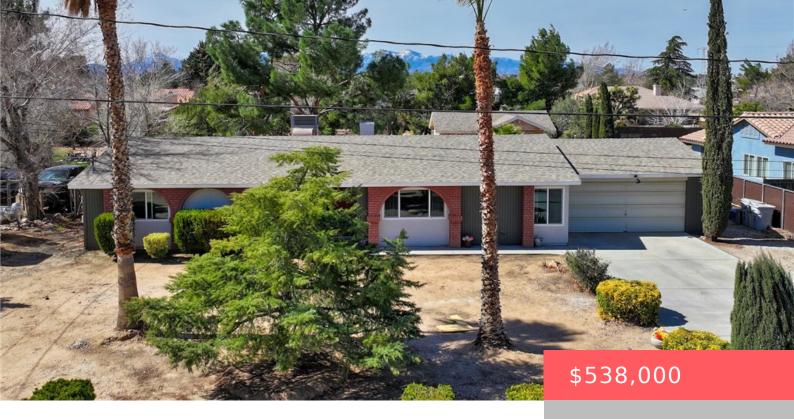

# **7600 HASTINGS AVENUE, HESPERIA, CA, US,** 92345

https://apogee-realestate.com

Welcome to an except [...]

- 3 beds
- 2 baths
- SingleFamilyResidence
- Residential
- Active
- 1750 sq ft

### **Basics**

**Category:** Residential

**Status:** Active

Bathrooms: 2 baths

**Area: 1750** sq ft

Year built: 1979

County: San Bernardino

**Type:** SingleFamilyResidence

# **Building Details**

Structure Type: House Water Source: Public

**Lot Features:** BackYard,FrontYard **Sewer:** SepticTank

Common Walls: NoCommonWalls Construction Materials: Brick, Frame, Stucco

Fencing: ChainLink Garage Spaces: 2