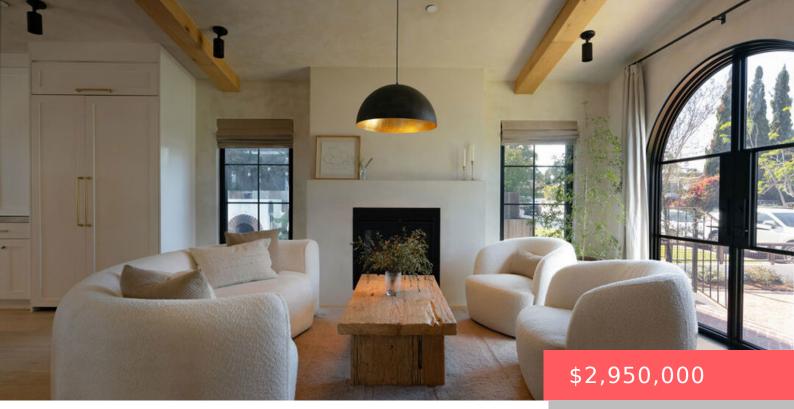

# 7608 TRUXTON AVENUE, LOS ANGELES, CA, US, 90045

https://apogee-realestate.com

Designed by Vein Des [...]

- 5 heds
- 5 baths
- SingleFamilyResidence
- Residentia
- Active
- 2317 sq fi

#### Basics

Category: Residential Status: Active Bathrooms: 5 baths Floors: 1 floor Lot size: 6651, 6651 sq ft Zoning: LAR1 Type: SingleFamilyResidence Bedrooms: 5 beds Half baths: 1 half bath Area: 2317 sq ft View: CityLights County: Los Angeles