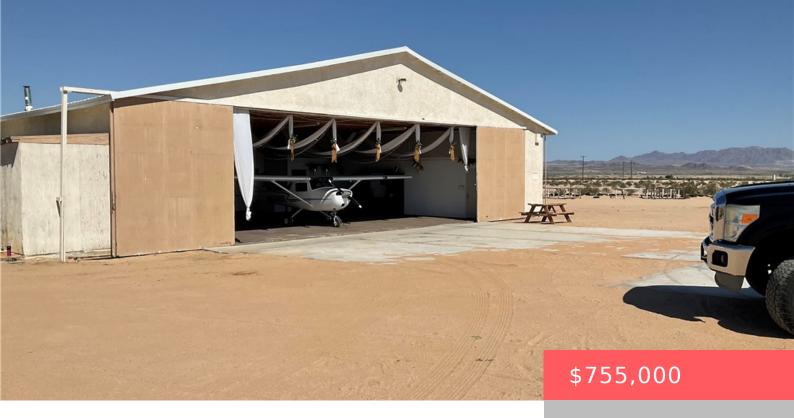

# **76421 AMBOY ROAD, 29 PALMS, CA, US, 92277**

https://apogee-realestate.com

Welcome to Crosswind [...]

- SpecialPurpose
- CommercialSale
- Active

## **Basics**

**Category:** CommercialSale

Status: Active

**Lot size: 3343230, 3343230** sq ft

County: San Bernardino

**Type:** SpecialPurpose

Floors: 1 floor

Year built: 1954

## **Building Details**

Water Source: Well Lot Features: DesertBack, DesertFront, Over 40 Units Acre

**Building Area Units:** SquareFeet **Number Of Buildings:** 1

**Other Structures:** LivingQuarters