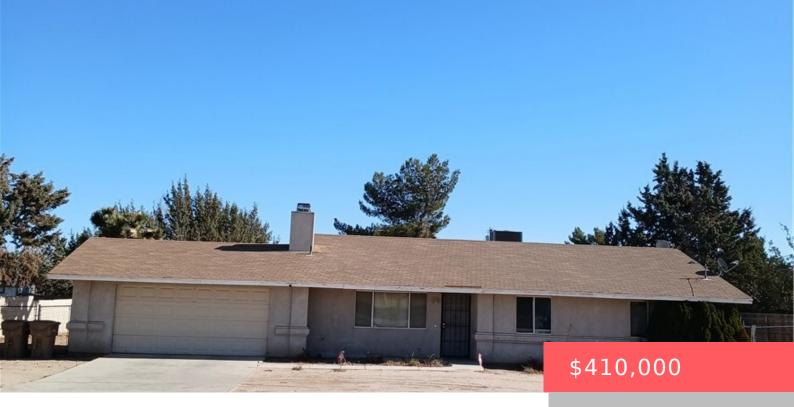

# 7775 MAPLE AVENUE, HESPERIA, CA, US, 92344

https://apogee-realestate.com

\*\*BACK ON MARKET\*\*Fa [...]

- 3 hads
- 2 baths
- SingleFamilyResidence
- Residential
- Active
- 1361 sq ft

#### **Basics**

Category: Residential

Status: Active

Bathrooms: 2 baths

**Area: 1361** sq ft

Year built: 1993

View: ParkGreenbelt, Neighborhood

**Type:** SingleFamilyResidence

**Bedrooms: 3** beds **Floors: 1, 1** floor

**Lot size: 15569, 15569** sq ft

**Property Condition:** RepairsCosmetic

County: San Bernardino

# **Building Details**

**Structure Type:** House

Lot Features: ZeroToOneUnitAcre
Common Walls: NoCommonWalls

Levels: One

Water Source: Public

Sewer: SepticTank

**Garage Spaces:** 2

#### **Amenities & Features**

Pool Features: None

**Roof:** Shingle

Fireplace Features: LivingRoom

Interior Features: AllBedroomsDown

Parking Total: 2

**Cooling:** CentralAir

**Heating:** Central