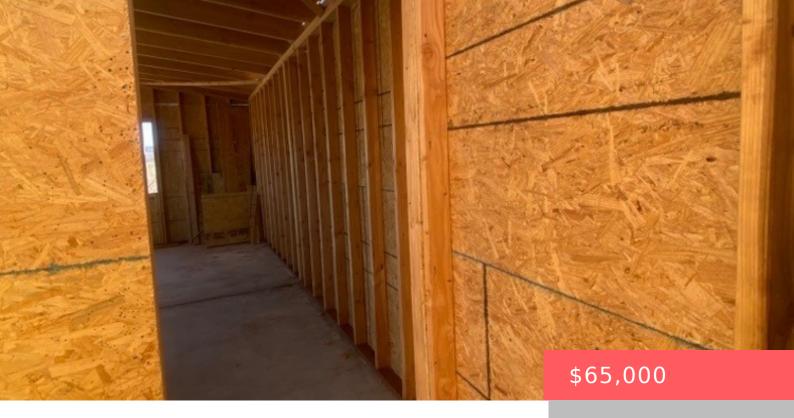

# **77778 BASELINE ROAD, 29 PALMS, CA, US, 92277**

https://apogee-realestate.com

- 0 heds
- 0 baths
- Cahin
- Residential
- Active
- 354 sq ft

Type: Cabin

Bedrooms: 0 beds

Half baths: 0 half baths

Area: 354 sq ft

Year built: 1956

**Zoning:** RL-5

## **Building Details**

Structure Type: Cabin Water Source: None

Lot Features: TwoToFiveUnitsAcre Sewer: None

Common Walls: NoCommonWalls Levels: One