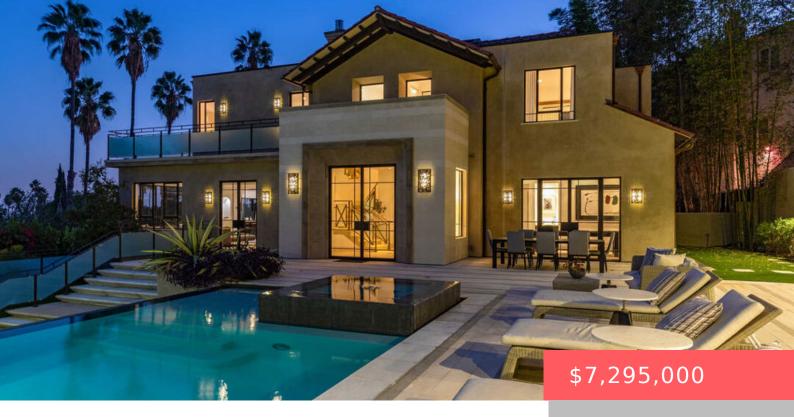

## CA, US,

https://apogee-realestate.com

This expansive conte [...]

- 6 beds
- 10 baths
- SingleFamilyResidence
- Residential
- Active
- 7130 sq ft

**Basics** 

Category: Residential Type: SingleFamilyResidence

Status: Active Bedrooms: 6 beds

Bathrooms: 10 baths Half baths: 0 half baths

Floors: 3 floors Area: 7130 sq ft

**Lot size: 18984, 18984** sq ft **Year built:** 2015

**View:** CityLights,Mountains,TreesWoods **Zoning:** LAR1

## **Building Details**

Garage Spaces: 2 Levels: MultiSplit

Other Structures: GuestHouse Floor covering: Carpet, Tile, Wood

## **Amenities & Features**

Pool Features: Parking Features:

Heated,Infinity,InGround,Private DoorMulti,Driveway,Garage,Gated,Private

Security Features:

SecurityGate,GatedCommunity

**Parking Total:** 10 **Cooling:** CentralAir

**Exterior Features:** FirePit Fireplace Features:

FamilyRoom,LivingRoom,PrimaryBedroom

Heating: Central Interior Features: BreakfastBar,EatInKitchen

Laundry Features: Appliances:

LaundryRoom Barbecue,Dishwasher,Microwave,Refrigerator,Dryer,Washer

**Spa Features:** Heated, In Ground, Private