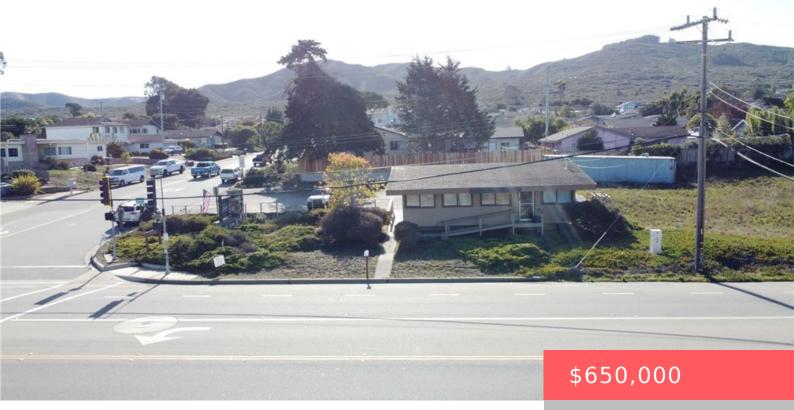

# **781 LOS OSOS VALLEY ROAD, LOS OSOS, CA, US, 93402**

https://apogee-realestate.com

Large R-2 Residentia [...]

- Multifamily
- CommercialSale
- Active

#### **Basics**

Category: CommercialSale Type: Multifamily

Status: Active Floors: 1 floor

**Lot size: 19293, 19293** sq ft **Year built:** 1960

County: San Luis Obispo

## **Building Details**

Water Source: Private Lot Features: TwoToFiveUnitsAcre,CornerLot

Building Area Units: SquareFeet Construction Materials: WoodSiding

Fencing: None Number Of Buildings: 1