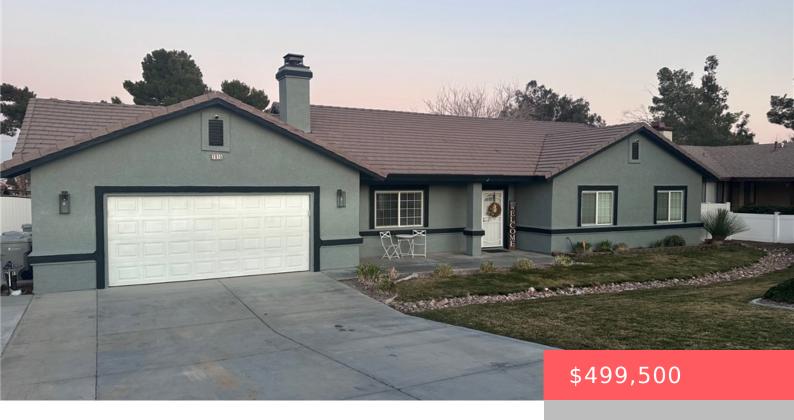

# **7815 PISMO AVENUE, HESPERIA, CA, US,** 92345

https://apogee-realestate.com

Discover this beautiful maintained 4 bedroom 2 bathroom home in a peaceful neighborhood, close to schools with 1823 sq.ft. of [...]

- 4 beds
- 2 haths
- SingleFamilyResidence
- Residentia
- Active
- 1823 sq ft

### **Basics**

Category: Residential

**Status:** Active

Bathrooms: 2 baths

**Area: 1823** sq ft

Year built: 2004

View: None

**Type:** SingleFamilyResidence