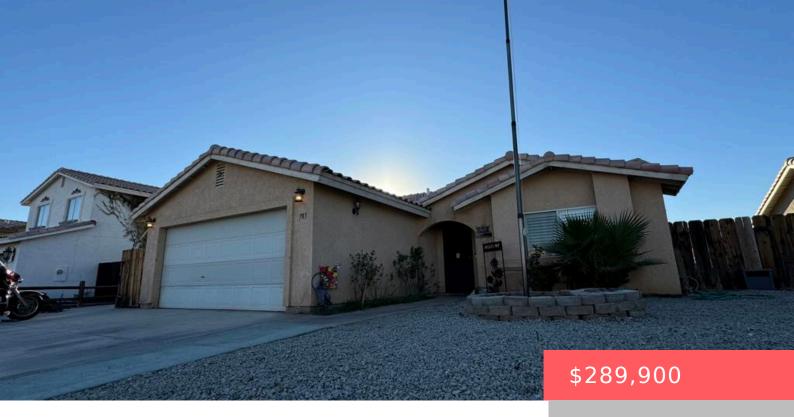

# 785 JOSIE STREET, BLYTHE, CA, US, 92225

https://apogee-realestate.com

Discover this stunni [...]

- 3 beds
- 2 baths
- SingleFamilyResidence
- Residential
- Active
- 1350 sq ft

#### **Basics**

Category: Residential Type: SingleFamilyResidence

Status: Active Bedrooms: 3 beds

Bathrooms: 2 baths Half baths: 0 half baths

Floors: 1 floor Area: 1350 sq ft

**Lot size: 6534, 6534** sq ft **Year built:** 1991

# **Building Details**

Architectural Style: Traditional Lot Features: Paved

Construction Materials: Stucco Fencing: Masonry

**Garage Spaces:** 2 **Floor covering:** Carpet, Tile

#### **Amenities & Features**

Parking Features: Driveway, On Street Parking Total: 2

Roof: Tile Window Features: Shutters

**Cooling:** CentralAir **Fireplace Features:** LivingRoom,SeeRemarks

Heating: Interior Features: