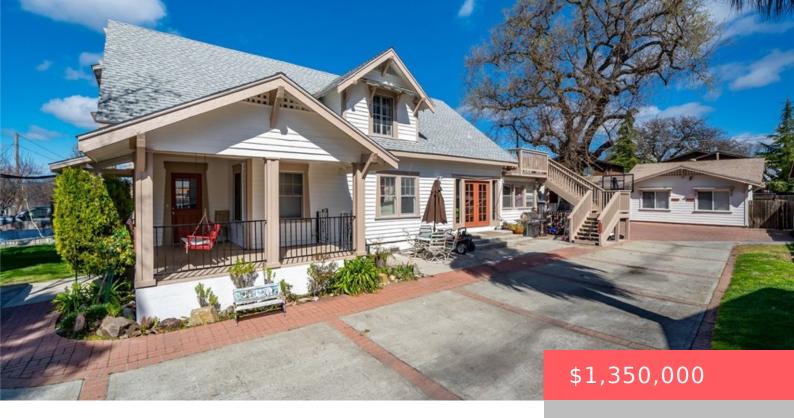

# 7865 SINALOA AVENUE, ATASCADERO, CA, US, 93422

https://apogee-realestate.com

Charming Multi-Unit [...]

- 8 beds
- 5 haths
- Quadruplex
- Residential
- Active
- 3523 sq ft

#### **Basics**

Category: Residential

**Status:** Active

Bathrooms: 5 baths

**Area: 3523** sq ft

Year built: 1918

**Subdivision Name:** ATNortheast(10)

**Type:** Quadruplex

**Bedrooms: 8** beds

Floors: 1, 2 floor

Lot size: 11892, 11892 sq ft

View: Mountains, Neighborhood, Trees Woods

County: San Luis Obispo