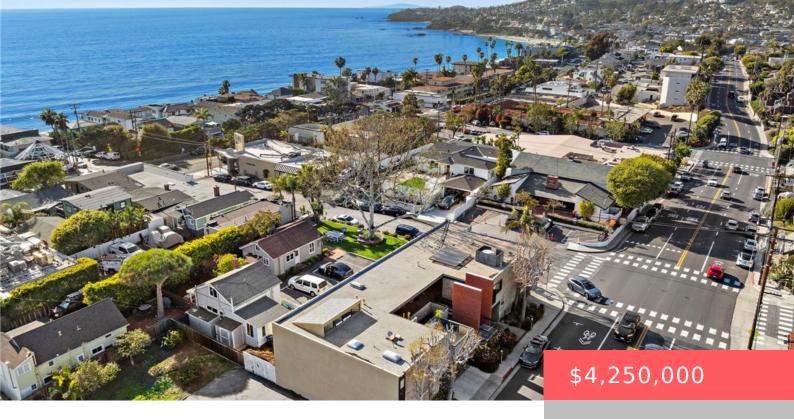

# 801 GLENNEYRE STREET, LAGUNA BEACH, CA, US, 92651

https://apogee-realestate.com

801 Glenneyre is a p [...]

- Office
- CommercialSale
- Active

### **Basics**

Category: CommercialSale Type: Office

Status: Active Floors: 2 floors

**Lot size: 4792, 4792** sq ft **Year built:** 1966

County: Orange

# **Building Details**

Water Lot Features:

**Source:** SixToTenUnitsAcre,CornerLot,FrontYard,SprinklersInFront,Landscaped,Level,Walkstreet

Public

**Building Construction Materials:** Drywall, Glass, Stucco