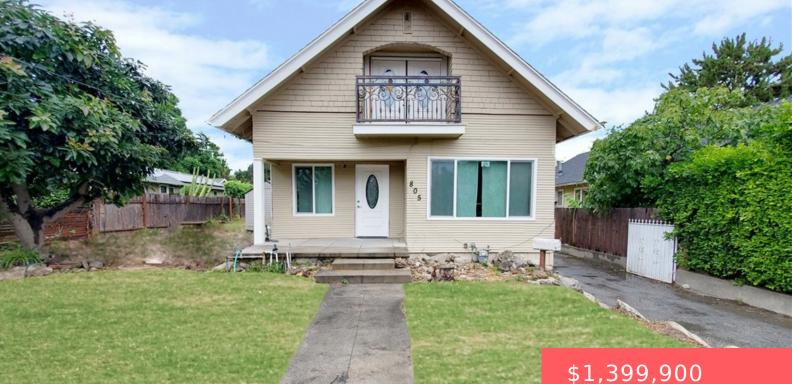

### 805 EARLHAM STREET, PASADENA, CA, US, 91101

https://apogee-realestate.com

TWO HOMES IN ONE HUG [...]

×

# **Basics**

**Category:** Residential Status: Active Bathrooms: 4 baths Area: 1988 sq ft **Year built:** 1905 Zoning: PSR1

Type: SingleFamilyResidence Bedrooms: 6 beds Floors: 1, 1 floor Lot size: 10086, 10086 sq ft View: CityLights **County:** Los Angeles