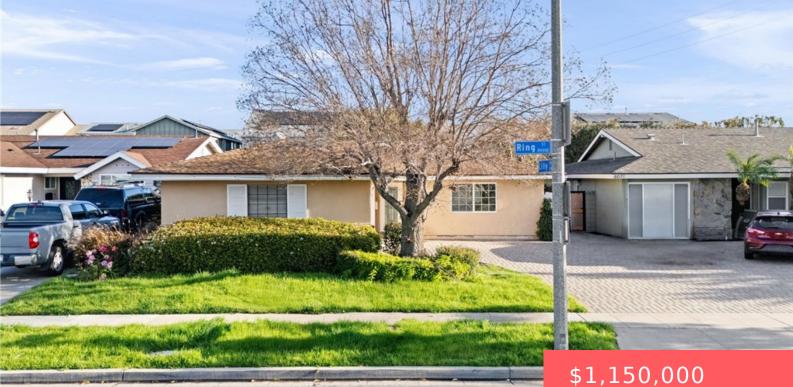

#### 8065 E RING STREET, LONG BEACH, CA, US, 90808

https://apogee-realestate.com

#### **Basics**

Category: Residential Status: Active Bathrooms: 2 baths Area: 1482 sq ft **Year built:** 1964 Subdivision Name: Eldorado (ELD) County: Los Angeles

**Type:** SingleFamilyResidence Bedrooms: 4 beds Floors: 1, 1 floor Lot size: 5567, 5567 sq ft View: Neighborhood Zoning: LBR1N