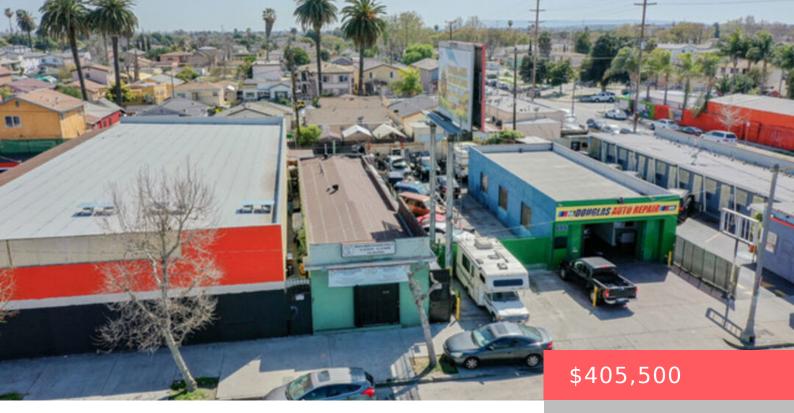

## 810 E MANCHESTER AVENUE, LOS ANGELES, CA, US, 90001

https://apogee-realestate.com

BACK ON THE MARKET, [...]

Basics

Category: CommercialSale Bathrooms: 0 baths Lot size: 2876, 2876 sq ft Zoning: LACM Status: Active Floors: 2 floors Year built: 1947 County: Los Angeles