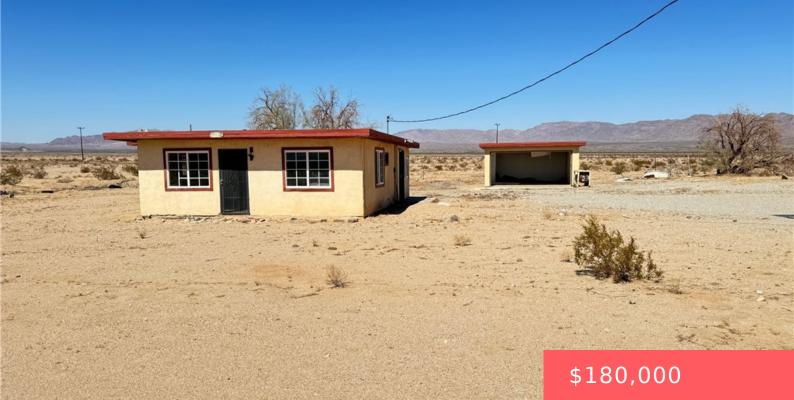

# 81118 SCREECH OWL ROAD, 29 PALMS, CA, US, 92277

https://apogee-realestate.com

SINGLE FAMILY RESIDE [...]

- 2 baths
- SingleFamilyResidence
- Residentia
- Active
- 1180 sq ft

#### Basics

Category: Residential Status: Active Bathrooms: 2 baths Area: 1180 sq ft Year built: 1960 Zoning: RL-5 Type: SingleFamilyResidence Bedrooms: 3 beds Floors: 1, 1 floor Lot size: 209088, 209088 sq ft View: Mountains County: San Bernardino

## **Building Details**

Structure Type: House Lot Features: TwoToFiveUnitsAcre Common Walls: NoCommonWalls Levels: One Water Source: SeeRemarks Sewer: Unknown Garage Spaces: 1

### **Amenities & Features**

| Pool Features: None                   | Parking Total: 1                                     |
|---------------------------------------|------------------------------------------------------|
| Cooling: SeeRemarks                   | Fireplace Features: None                             |
| Interior Features:<br>AllBedroomsDown | Laundry Features: ElectricDryerHookup,GasDryerHookup |