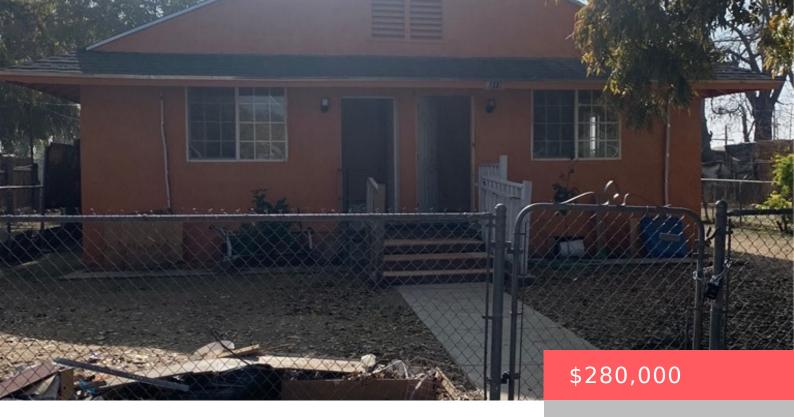

# 8113 CHOATE STREET, BAKERSFIELD, CA, US, 93307

https://apogee-realestate.com

Large property, recently updated, new paint inside and out, new roofing, new windows, updated bathrooms with new tiles, new plumbing, [...]

### **Basics**

Category: Residential

**Status:** Active

Bathrooms: 2 baths

**Area: 1296** sq ft

Year built: 1940

Zoning: R-1

Type: Duplex

Bedrooms: 4 beds

Floors: 1, 1 floor

Lot size: 7152, 7152 sq ft

View: None

**Building Details** 

Structure Type: Duplex Water Source: Public

**Lot Features:** ZeroToOneUnitAcre **Sewer:** SepticTypeUnknown

Common Walls: NoCommonWalls Garage Spaces: 2