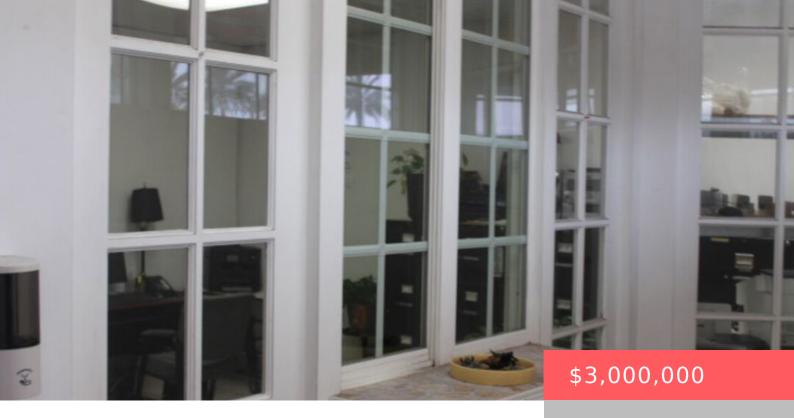

## 813 PRAIRIE AVENUE, INGLEWOOD, CA, US, 90301

https://apogee-realestate.com

As you know, there are not many commercial buildings available across the street from the Sofi Stadium. Here is a [...]

• 0 baths

## Basics

Category: CommercialSale Bathrooms: 0 baths Lot size: 7759, 7759 sq ft Zoning: INC2YY Status: Active Floors: 1 floor Year built: 1945 County: Los Angeles

## **Building Details**

Lot Features: NearPublicTransit Number Of Buildings: 1

## **Amenities & Features**

Security Features: FireDetectionSystem,SmokeDetectors Parking Total: 7 Features: RecreationRoom

Miscellaneous

List Office Name: Keytime Realty

Listing Terms: Cash