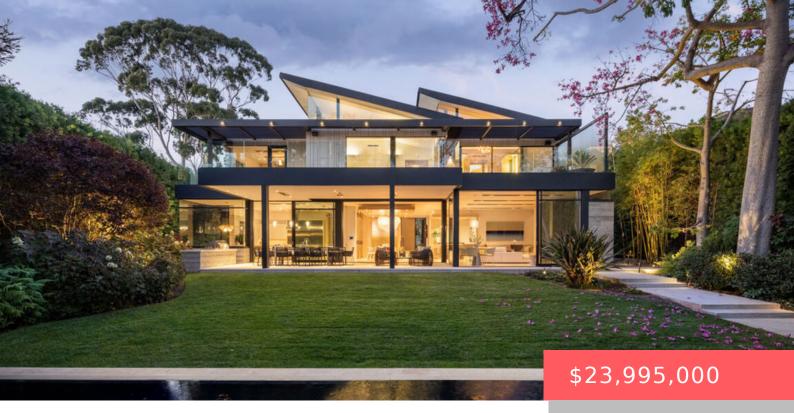

# 814 TOULON DRIVE, PACIFIC PALISADES, CA, US, 90272

https://apogee-realestate.com

Welcome to the Fligh [...]

- 6 beds
- 7 baths
- SingleFamilyResidence
- Residentia
- Active
- 8008 sq ft

### **Basics**

Category: Residential Type: SingleFamilyResidence

Status: Active Bedrooms: 6 beds

Bathrooms: 7 baths Half baths: 4 half baths

Floors: 3 floors Area: 8008 sq ft

Lot size: 18604, 18604 sq ft

View: Ocean, TreesWoods