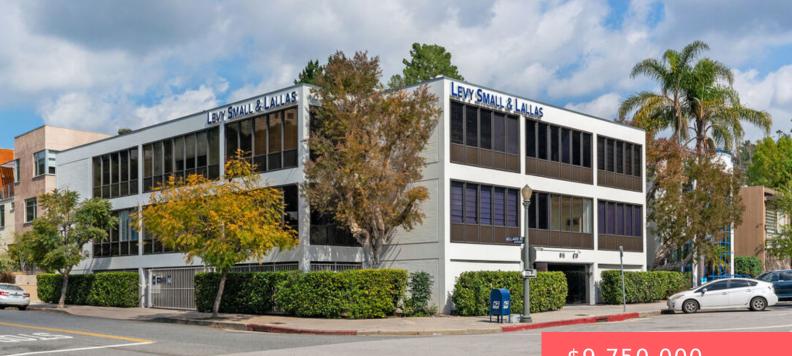

## 815 MORAGA DRIVE, LOS ANGELES, CA, US, 90049

https://apogee-realestate.com

Phenomenal Bel Air Location! Now Approved for Medical – Big Value Add Opportunity. 13,290 SF three-story office building on 7,853 [...] \$9,750,000

## Basics

Category: CommercialSale Bathrooms: 0 baths Lot size: 7855, 7855 sq ft Zoning: LAC2 Status: Active Floors: 3 floors Year built: 1967 County: Los Angeles

## **Building Details**

Lot Features: CornerLot Number Of Buildings: 1