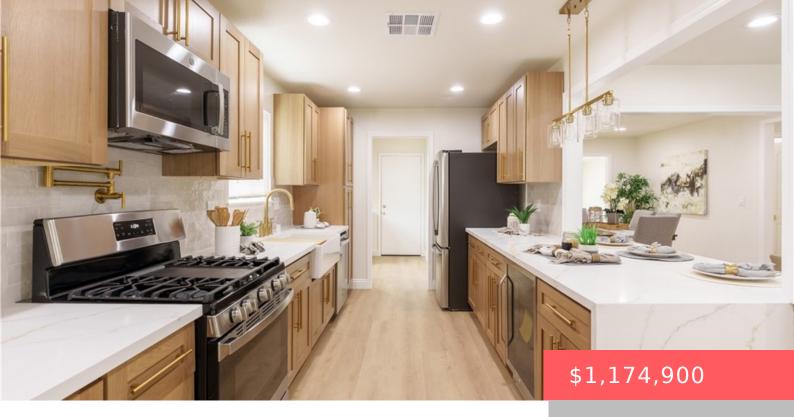

# 8150 E TIMOR STREET, LONG BEACH, CA, US, 90808

https://apogee-realestate.com

Prepare to be captiv [...]

- 3 beds
- 2 baths
- SingleFamilyResidence
- Residential
- Active
- 1526 sq ft

#### **Basics**

Category: Residential

Status: Active

Bathrooms: 2 baths

**Area: 1526** sq ft

Year built: 1960

**Subdivision Name:** Imperial Estates South (IPS)

**County:** Los Angeles

**Type:** SingleFamilyResidence

Bedrooms: 3 beds

Floors: 1, 1 floor

**Lot size: 6055, 6055** sq ft

View: None

Zoning: LBR1N