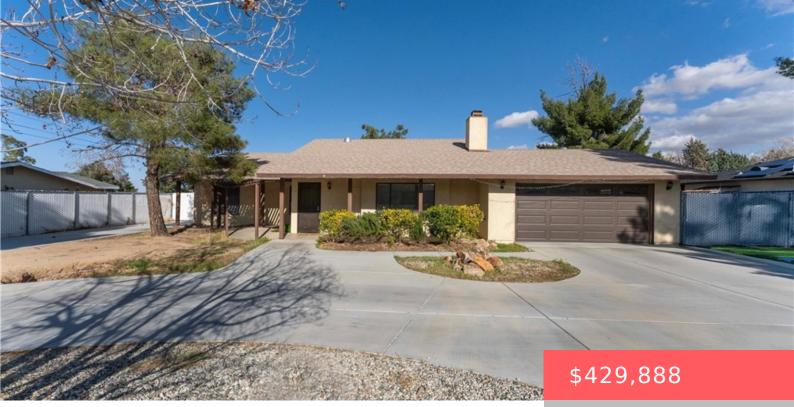

# 8161 SHERBORN AVENUE, HESPERIA, CA, US, 92345

https://apogee-realestate.com

Stunning Fully Remod [...]

- 3 beds
- 2 baths
- SingleFamilyResidence
- Residential
- Active

×

• 1394 sq ft

#### Basics

Category: Residential Status: Active Bathrooms: 2 baths Area: 1394 sq ft Year built: 1986 County: San Bernardino Type: SingleFamilyResidence Bedrooms: 3 beds Floors: 1, 1 floor Lot size: 19000, 19000 sq ft View: Mountains