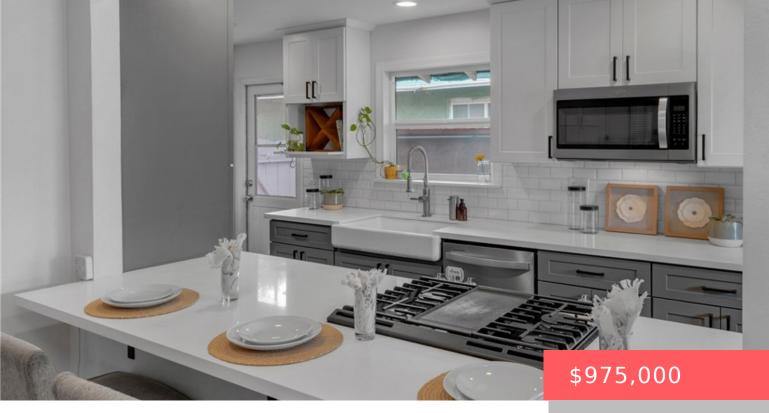

# 8171 SAN HELICE CIRCLE, BUENA PARK, CA, US, 90620

https://apogee-realestate.com

Welcome to 8171 San [...]

- 4 beds
- 3 baths
- SingleFamilyResidence
- Residentia
- Active
- 1432 sq ft

#### Basics

Category: Residential Status: Active Bathrooms: 3 baths Area: 1432 sq ft Year built: 1955 View: None County: Orange Type: SingleFamilyResidence Bedrooms: 4 beds Floors: 1, 1 floor Lot size: 6600, 6600 sq ft Property Condition: UpdatedRemodeled,Turnkey Subdivision Name: San Tract

#### **Amenities & Features**

| Pool Features:<br>None                            | Parking Features: Driveway, GarageFacesFront, Garage, RvPotential                               |
|---------------------------------------------------|-------------------------------------------------------------------------------------------------|
| Patio & Porch<br>Features:<br>Concrete,FrontPorch | Spa Features: None                                                                              |
| Accessibility<br>Features: None                   | Parking Total: 2                                                                                |
| Roof: Composition                                 | Utilities:<br>ElectricityConnected,NaturalGasConnected,SewerConnected,WaterConnected            |
| Cooling: CentralAir                               | Door Features: SlidingDoors                                                                     |
| Electric: Standard                                | Fireplace Features: FamilyRoom                                                                  |
| Heating: ForcedAir                                | Interior Features:<br>BreakfastBar,QuartzCounters,AllBedroomsDown,MainLevelPrimary,PrimarySuite |
| Laundry<br>Features:<br>InGarage                  | Appliances: Dishwasher,GasRange                                                                 |