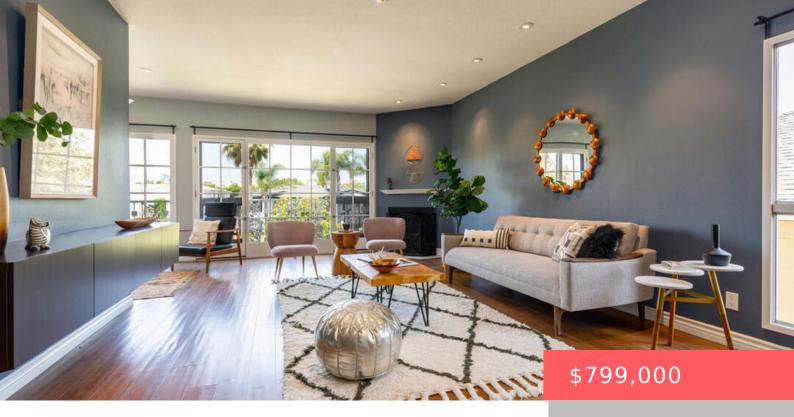

# 822 S WINDSOR BOULEVARD 202, LOS ANGELES, CA, US, 90005

https://apogee-realestate.com

Bright open sun-dren [...]

- 2 beds
- 2 baths
- Condominium
- Residential
- Active
- 1290 sq ft

#### **Basics**

Category: Residential Type: Condominium

Status: Active Bedrooms: 2 beds

Bathrooms: 2 baths Half baths: 0 half baths

Floors: 3 floors Area: 1290 sq ft

**Lot size: 8980, 8980** sq ft **Year built:** 1972

# **Building Details**

**Architectural Style:** Contemporary **Floor covering:** Carpet, Tile, Wood

#### **Amenities & Features**

**Spa Features:** None **Parking Total:** 2

**Cooling:** CentralAir **Fireplace Features:** Gas,LivingRoom

Heating: Interior Features: Balcony, SeparateFormalDiningRoom

Central,ForcedAir