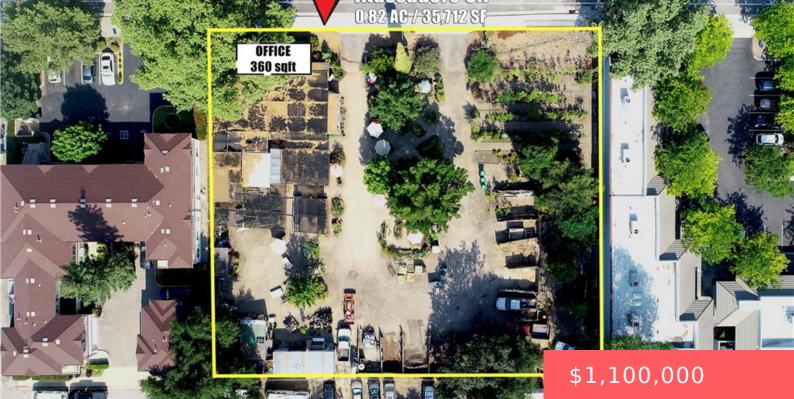

#### 8255 MORRO ROAD, ATASCADERO, CA, US, 93422

https://apogee-realestate.com

Large commercial lot on highway 41 in Atascadero CA. Currently Zoned Commercial Retail (CR), this level .82 acre lot is [...]

# Basics

Category: CommercialSale Status: Active Lot size: 35719.2, 0.82 sq ft Zoning: CR Type: Retail Floors: 1 floor Year built: 1952 County: San Luis Obispo

## **Building Details**

| Building<br>Name:<br>Office              | Lot Features:<br>ZeroToOneUnitAcre,Level,NearPark,RectangularLot,StreetLevel,ValueInLand,Walkstreet |
|------------------------------------------|-----------------------------------------------------------------------------------------------------|
| Building<br>Area<br>Units:<br>SquareFeet | Fencing: ChainLink,Wood                                                                             |
| Number<br>Of<br>Buildings:<br>1          |                                                                                                     |