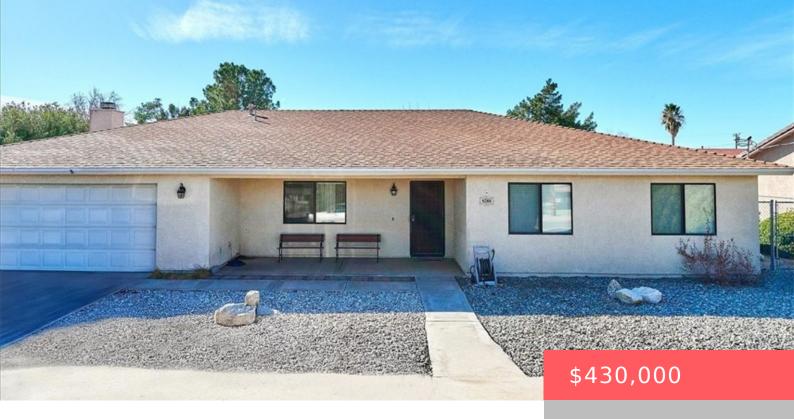

# 8260 WINDSOR AVENUE, HESPERIA, CA, US, 92345

https://apogee-realestate.com

Opportunity awaits! This is home is very well kept. Features an inviting front porch, a spacious living room, large family [...]

### **Basics**

Category: Residential

**Status:** Active

Bathrooms: 2 baths

**Area: 1820** sq ft

Year built: 1987

**County:** San Bernardino

**Type:** SingleFamilyResidence