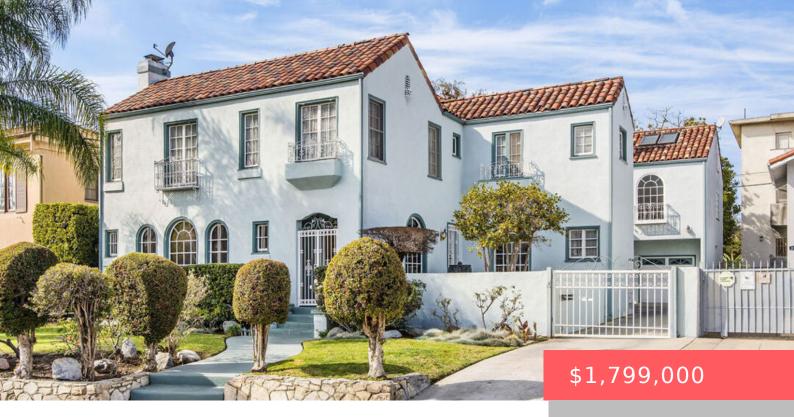

# 827 LORRAINE BOULEVARD, LOS ANGELES, CA, US, 90005

https://apogee-realestate.com

In the heart of Los [...]

- 4 beds
- 4 baths
- SingleFamilyResidence
- Residential
- Active
- 2824 sq ft

## **Building Details**

Architectural Style: Mediterranean

Common Walls: NoCommonWalls

Levels: Two

Floor covering: Tile, Wood

**Open Parking Spaces:** 2

**Garage Spaces:** 2

Other Structures: GuestHouse