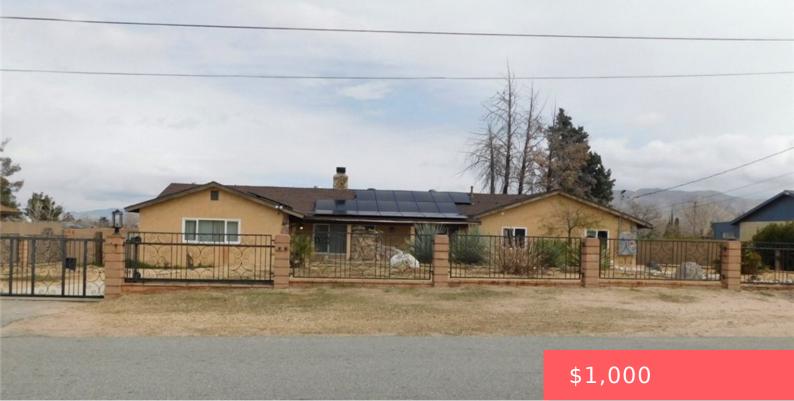

# 8309 LANGDON AVENUE, HESPERIA, CA, US, 92345

https://apogee-realestate.com

3 bedroom 2 bath hom [...]

- - 2 baths
  - SingleFamilyResidence
- Residentia
- Active
- 2793 sq ft

#### Basics

Category: Residential Status: Active Bathrooms: 2 baths Area: 2793 sq ft Year built: 1979 County: San Bernardino

Type: SingleFamilyResidence Bedrooms: 3 beds Floors: 1, 1 floor Lot size: 18000, 18000 sq ft View: None

# **Building Details**

Structure Type: House Sewer: SepticTank Garage Spaces: 2 Water Source: Public Common Walls: NoCommonWalls Levels: One

#### **Amenities & Features**

Pool Features: None Cooling: CentralAir Laundry Features: Inside Parking Total: 2 Fireplace Features: LivingRoom