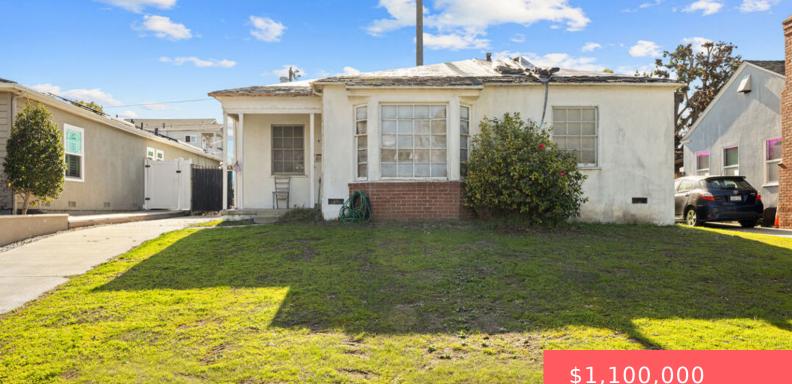

#### 8313 STEWART AVENUE, LOS ANGELES, CA, US, 90045

https://apogee-realestate.com

Land value for a mot [...]

- \$1,100,000

×

# **Basics**

Category: Residential Status: Active Bathrooms: 1 bath Floors: 1, 1 floor Lot size: 6196, 6196 sq ft **Property Condition:** Fixer Zoning: LAR1

**Type:** SingleFamilyResidence Bedrooms: 3 beds Half baths: 0 half baths Area: 965 sq ft **Year built:** 1944 View: None County: Los Angeles