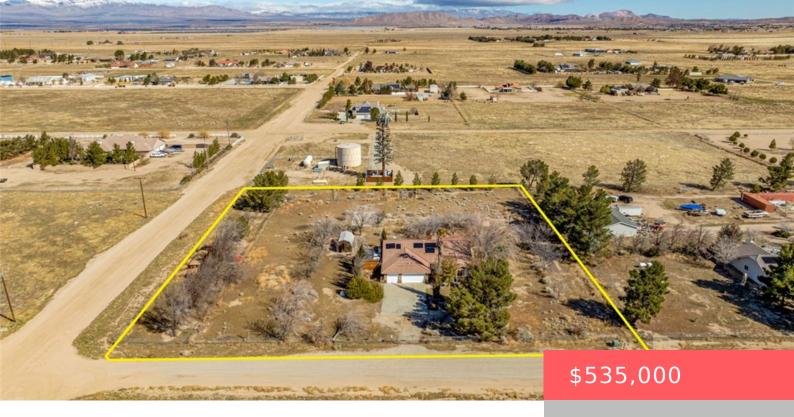

# 8343 W AVENUE C10, LANCASTER, CA, US, 93536

https://apogee-realestate.com

This spacious 4-bedr [...]

- 4 heds
- 2 baths
- SingleFamilyResidence
- Residentia
- Active
- 2333 sq ft

Bedrooms: 4 beds

Floors: 1, 1 floor

**Lot size: 109053, 109053** sq ft

View: None

**County:** Los Angeles

# **Building Details**

Structure Type: House Water Source: SharedWell

**Lot Features:** DesertBack,LotOver40000Sqft

Common Walls: NoCommonWalls

Levels: One

**Sewer:** SepticTank

Garage Spaces: 3