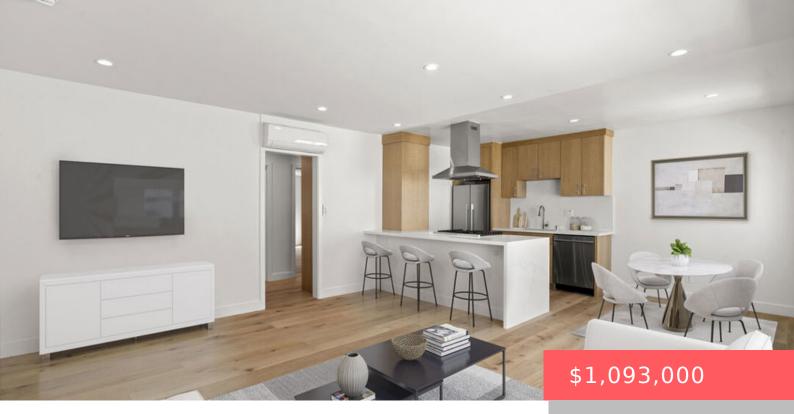

# 837 11TH STREET 8, SANTA MONICA, CA, US, 90403

https://apogee-realestate.com

Meticulously remodel [...]

- 2 beds
- 2 baths
- Condominium
- Residential
- Activo
- 870 sq ft

#### **Basics**

Category: Residential Type: Condominium

Status: Active Bedrooms: 2 beds

Bathrooms: 2 baths Half baths: 0 half baths

Floors: 1, 2 floor Area: 870 sq ft

**Lot size: 15009, 15009** sq ft **Year built:** 1968

#### **Amenities & Features**

Pool Features: None Parking Features: Carport Parking Total: 1 Fireplace Features: None

Furnished: Unfurnished Heating: Zoned

**Laundry Features:** Stacked **Appliances:** Dishwasher, Disposal, Microwave, Refrigerator