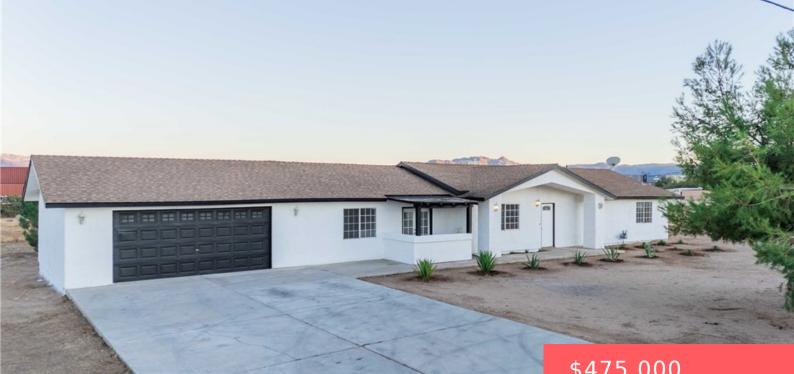

#### 8411 1ST AVENUE, HESPERIA, CA, US, 92345

https://apogee-realestate.com

Enjoy the possibilit [...]

- \$475,000

### Basics

Category: Residential Status: Active Bathrooms: 3 baths Area: 2468 sq ft Year built: 1988 View: Mountains Type: SingleFamilyResidence Bedrooms: 4 beds Floors: 1, 1 floor Lot size: 43560, 43560 sq ft Property Condition: Turnkey County: San Bernardino