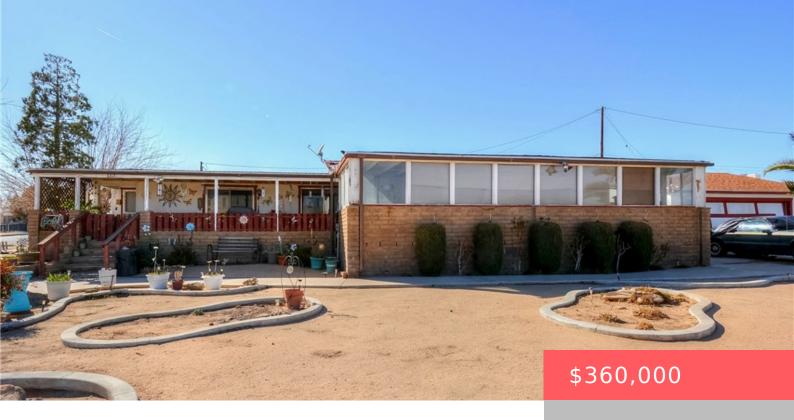

# 8412 GLENDALE AVENUE, HESPERIA, CA, US, 92345

https://apogee-realestate.com

Beautiful Spacious 2 bedroom 2 bath 1913 sq ft. Manufactured home. This home has a covered patio area in front [...]

- 2 beds
- 2 haths
- ManufacturedOnLand
- Residentia
- Active
- 1913 sq ft