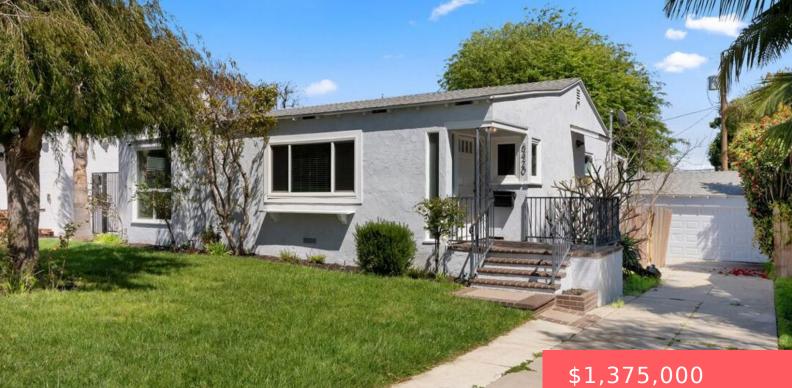

#### 8420 BLERIOT AVENUE, LOS ANGELES, CA, US, 90045

https://apogee-realestate.com

Nestled in the desir [...]

### Basics

Category: Residential Status: Active Bathrooms: 2 baths Floors: 1, 1 floor Lot size: 6583, 6583 sq ft View: None County: Los Angeles Type: SingleFamilyResidence Bedrooms: 3 beds Half baths: 0 half baths Area: 1449 sq ft Year built: 1943 Zoning: LAR1