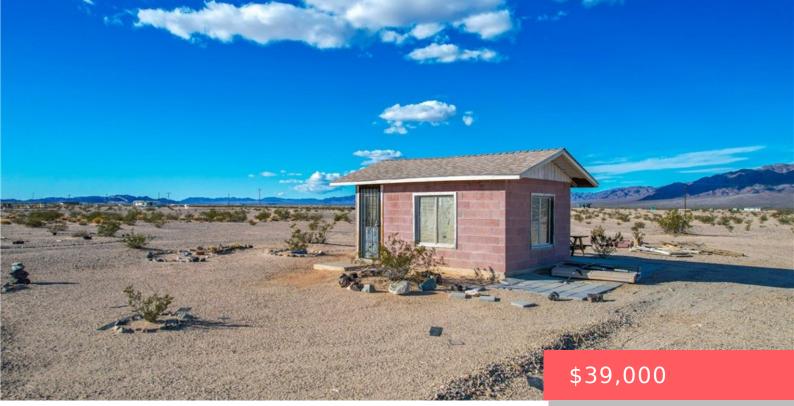

# 84655 RAYMOND DRIVE, 29 PALMS, CA, US, 92277

https://apogee-realestate.com

Pink Cinderblock Cab [...]

- O hode
- 0 baths
- Cabin
- Residential
- Active
- 192 sq ft

### Basics

Category: Residential Status: Active Bathrooms: 0 baths Floors: 1, 1 floor Lot size: 217800, 217800 sq ft View: Desert,Valley County: San Bernardino Type: Cabin Bedrooms: 0 beds Half baths: 0 half baths Area: 192 sq ft Year built: 1955 Zoning: RL-5

## **Building Details**

Structure Type: Cabin Lot Features: TwoToFiveUnitsAcre Common Walls: NoCommonWalls Levels: One

Water Source: None Sewer: None Foundation Details: Slab

# **Amenities & Features**

Pool Features: NoneRoof: ShingleUtilities: None,SewerNotAvailable,WaterNotAvailableCooling: NoneFireplace Features: NoneHeating: NoneInterior Features: AllBedroomsDownLaundry Features: None