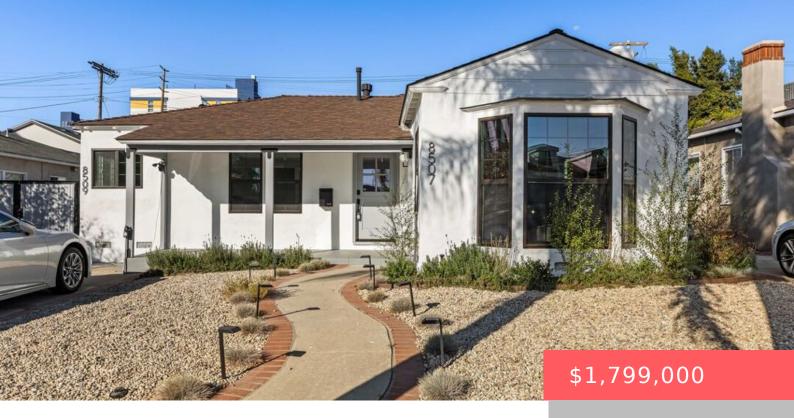

# 8509 NAYLOR AVE, LOS ANGELES, CA, US, 90045

https://apogee-realestate.com

8507 & 8509 Nayl [...]

- 4 heds
- 4 baths
- SingleFamilyResidence
- Residential
- Active
- 2072 sq ft

## **Basics**

Category: Residential Type: SingleFamilyResidence

Status: Active Bedrooms: 4 beds

Bathrooms: 4 baths Half baths: 0 half baths

Floors: 1, 1 floor Area: 2072 sq ft

**Lot size: 7000, 7000** sq ft **Year built:** 1941

# **Building Details**

Architectural Style: Traditional Lot Features: Yard

Common Walls: NoCommonWalls Levels: One

Other Structures: GuestHouse, Sheds Floor covering: Tile, Wood

## **Amenities & Features**

**Pool Features:** None Parking Features: Concrete, Driveway, SideBySide

**Spa Features:** None **Parking Total:** 4

**Cooling:** CentralAir **Fireplace Features:** LivingRoom