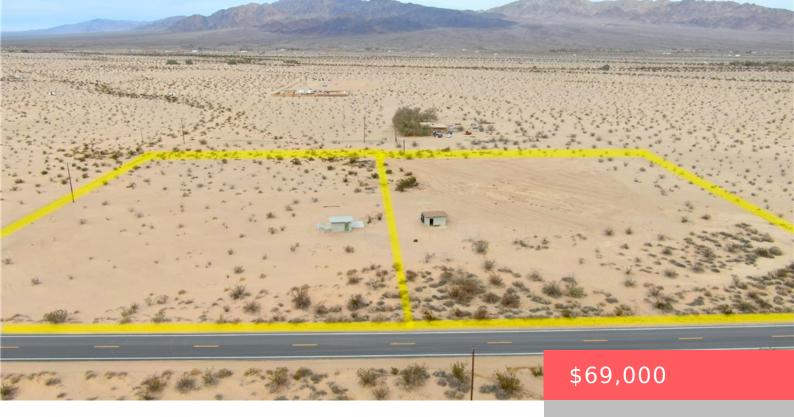

# 85188 AMBOY ROAD, 29 PALMS, CA, US, 92277

https://apogee-realestate.com

10 MASSIVE ACRES! Two homestead cabins sitting on two adjacent five acres each! Welcome to Wonder Valley! Solitude, peace and [...]

## **Basics**

Category: Residential

Status: Active

Bathrooms: 0 baths

Floors: 1, 1 floor

Lot size: 217800, 217800 sq ft

View: Desert

County: San Bernardino

Type: Cabin

Bedrooms: 0 beds

Half baths: 0 half baths

**Area: 192** sq ft

Year built: 1955

**Zoning:** RL-5