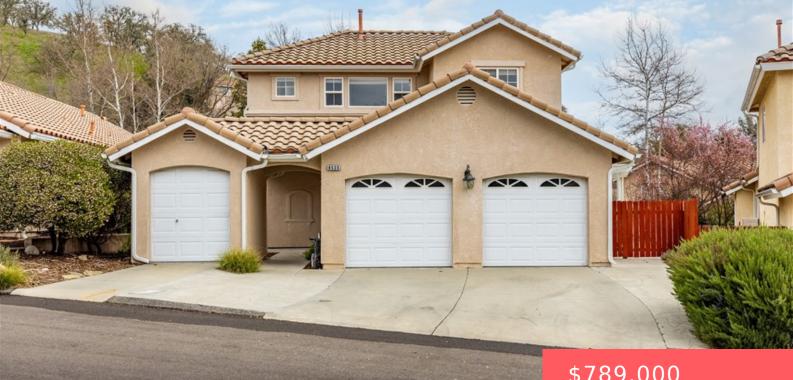

#### 8535 PASEO DE CABALLO, ATASCADERO, CA, US, 93422

https://apogee-realestate.com

Nestled in the sough [...]

- \$789,000

### Basics

Category: Residential Status: Active Bathrooms: 4 baths Total rooms: Maci Umbertis Real Est... Area: 1871 sq ft Year built: 2002 Subdivision Name: ATSoutheast(40) County: San Luis Obispo Type: SingleFamilyResidence Bedrooms: 4 beds Half baths: 1 half bath Floors: 2, 2 floors Lot size: 4435, 4435 sq ft View: Neighborhood Zoning: RMF