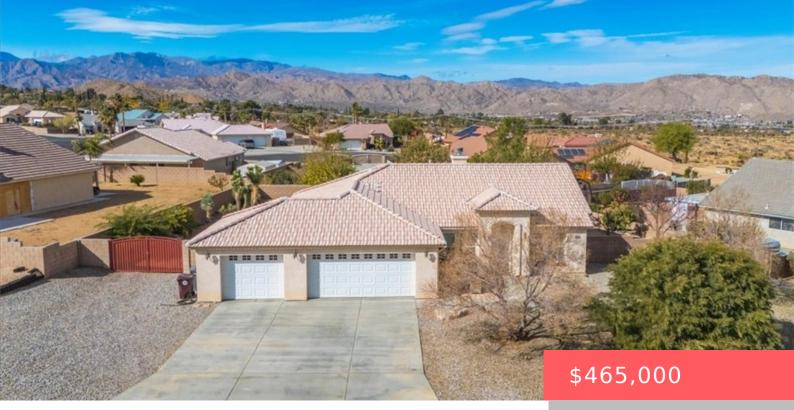

# 8550 CONDALIA AVENUE, YUCCA VALLEY, CA, US, 92284

https://apogee-realestate.com

This move-in-ready 3 [...]

- 3 beds
  - 2 baths
  - SingleFamilyResidence
  - Residentia
  - Active
  - 1794 sq ft

### Basics

Category: Residential Status: Active Bathrooms: 2 baths Area: 1794 sq ft Year built: 2002 County: San Bernardino Type: SingleFamilyResidence Bedrooms: 3 beds Floors: 1, 1 floor Lot size: 14097, 14097 sq ft View: Mountains,Neighborhood,Panoramic

# **Building Details**

Structure Type: House Lot Features: Landscaped,NearPark Common Walls: NoCommonWalls Levels: One Water Source: Public Sewer: SepticTank Garage Spaces: 3