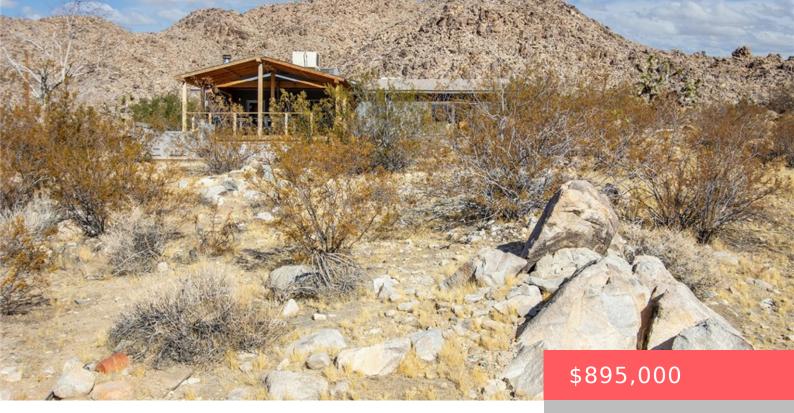

# 8575 LOBO PASS ROAD, JOSHUA TREE, CA, US, 92252

https://apogee-realestate.com

Monument Manor Dream Space: Located in Joshua Tree's most prestigious neighborhood, Dream Space is the only fully-fenced, private retreat currently [...]

## Basics

Category: Residential Status: Active Bathrooms: 2 baths Area: 1560 sq ft Year built: 1968 Zoning: JT/RL Type: SingleFamilyResidence Bedrooms: 2 beds Floors: 1, 1 floor Lot size: 108900, 2.5 sq ft View: Desert,Mountains,Rocks County: San Bernardino