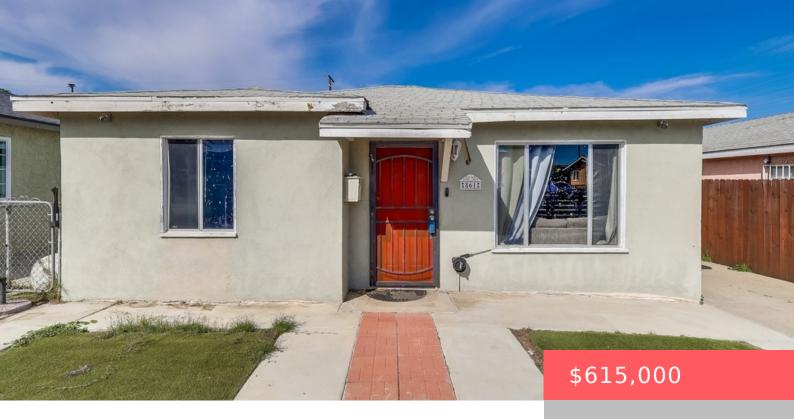

# 861 E REALTY STREET, CARSON, CA, US, 90745

https://apogee-realestate.com

DON'T MISS THIS LARGE TWO BEDROOM HOME WITH A SPACIOUS REAR YARD AND A FENCED FRONT YARD. CEILING FANS IN [...]

- 2 beds
- 1 hath
- SingleFamilyResidence
- Residentia
- Active
- 888 sq ft

## **Basics**

Category: Residential

**Status:** Active

Bathrooms: 1 bath

**Area: 888** sq ft

Year built: 1950

View: None

**County:** Los Angeles

**Type:** SingleFamilyResidence

Bedrooms: 2 beds

Floors: 1, 1 floor

Lot size: 4659, 4659 sq ft

Property Condition: RepairsCosmetic

Zoning: CARS\*

**Building Details** 

Structure Type: House