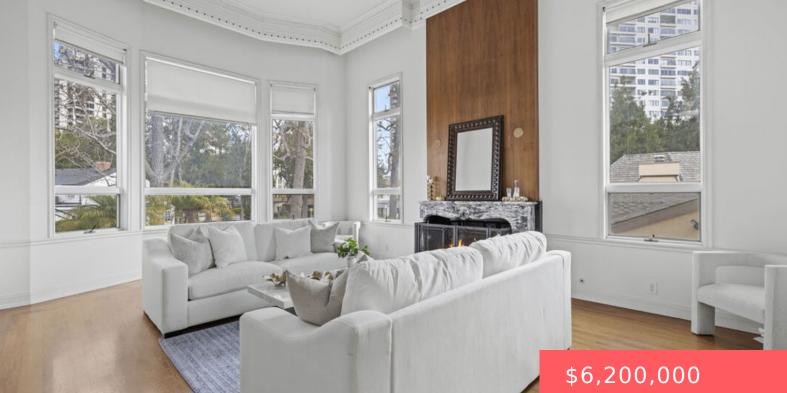

## 865 WARNER AVENUE, LOS ANGELES, CA, US, 90024

https://apogee-realestate.com

Step into a world of unparalleled sophistication in this exquisite 5bedroom, 6-bathroom estate, spanning 6,746 square feet in prime Little [...]

#### **Amenities & Features**

Pool Features: None Parking Total: 4 Fireplace Features: LivingRoom Heating: Central

 Appliances:

 DoubleOven, Dishwasher, GasCooktop, Disposal, Microwave, Range, Refrigerator, RangeHood, Dryer, Washer