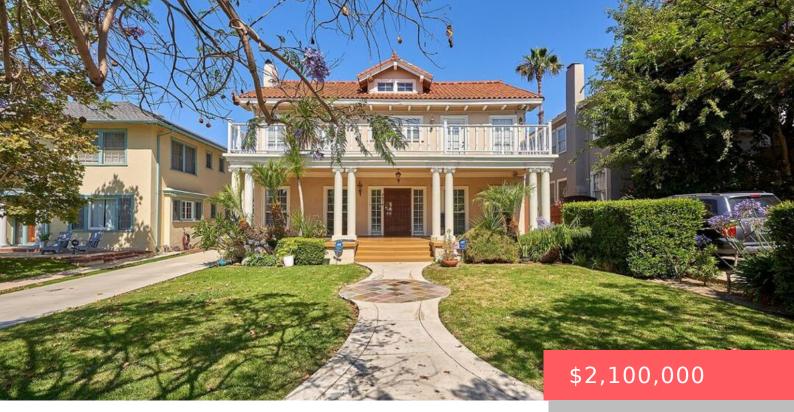

# 867 S BRONSON AVENUE, LOS ANGELES, CA, US, 90005

https://apogee-realestate.com

This beautiful home [...]

- 4 beds
  - 3 baths
  - SingleFamilyResidence
  - Residentia
  - Active
- 2432 sq fi

### Basics

Category: Residential Status: Active Bathrooms: 3 baths Floors: 2, 2 floors Lot size: 7038, 7038 sq ft View: None County: Los Angeles Type: SingleFamilyResidence Bedrooms: 4 beds Half baths: 0 half baths Area: 2432 sq ft Year built: 1914 Zoning: LAR1

## **Building Details**

Architectural Style: SeeRemarks Levels: Two Common Walls: NoCommonWalls Floor covering: Wood

### **Amenities & Features**

Pool Features: None Spa Features: None Fireplace Features: LivingRoom Interior Features: CeilingFans Parking Features: DrivewayParking Total: 3Furnished: UnfurnishedAppliances: Dishwasher