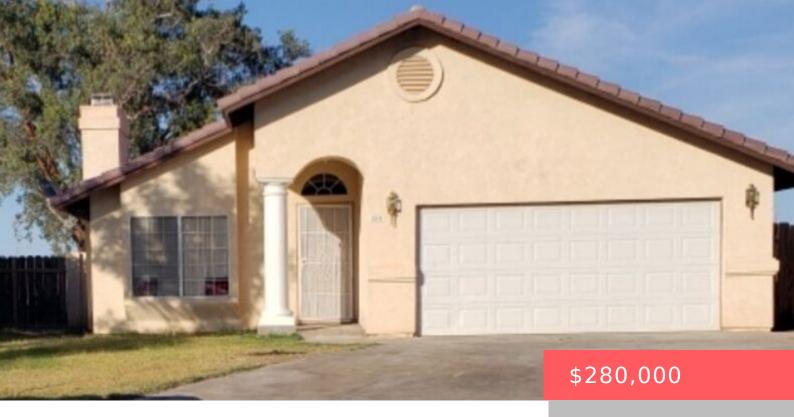

# 868 OASIS VILLAGE COURT, BLYTHE, CA, US, 92225

https://apogee-realestate.com

Hidden Gem Won&#8217 [...]

- 4 beds
- 2 baths
- SingleFamilyResidence
- Residentia
- Active
- 1915 sq ft

### **Basics**

Category: Residential

Status: Active

Bathrooms: 2 baths

Floors: 1, 1 floor

**Lot size: 8712, 8712** sq ft

View: Mountains
County: Riverside

**Type:** SingleFamilyResidence

Bedrooms: 4 beds

Half baths: 0 half baths

**Area: 1915** sq ft **Year built:** 1994

Subdivision Name: Oasis Village

## **Building Details**

Architectural Style: Traditional Sewer: SewerTapPaid

Common Walls: NoCommonWalls Construction Materials: Stucco

Fencing: Wood Garage Spaces: 2

Levels: One

### **Amenities & Features**

**Spa Features:** None **Parking Total:** 2

Cooling: CentralAir Fireplace Features: LivingRoom

**Furnished:** Unfurnished **Heating:** Central, Fireplaces

Laundry Features: InGarage Appliances: Microwave, Oven