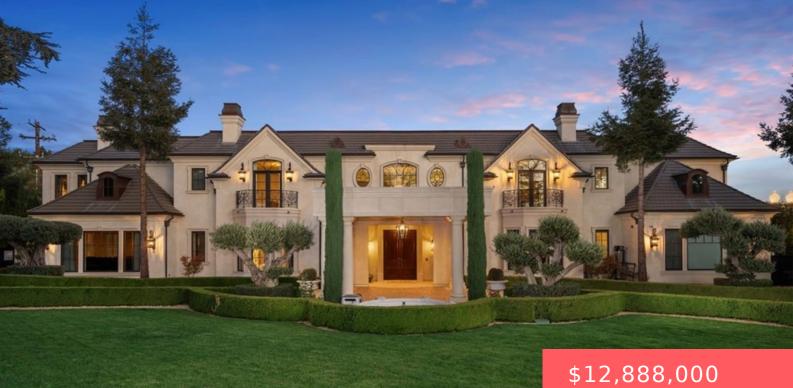

#### 870 FALLEN LEAF ROAD, ARCADIA, CA, US, 91006

https://apogee-realestate.com

Welcome to this beau [...]

### Basics

Category: Residential Status: Active Bathrooms: 10 baths Floors: 2, 2 floors Lot size: 48943, 48943 sq ft Property Condition: UnderConstruction Zoning: ARRO3000&D\* Type: SingleFamilyResidence Bedrooms: 7 beds Half baths: 1 half bath Area: 13608 sq ft Year built: 2014 View: Pool County: Los Angeles