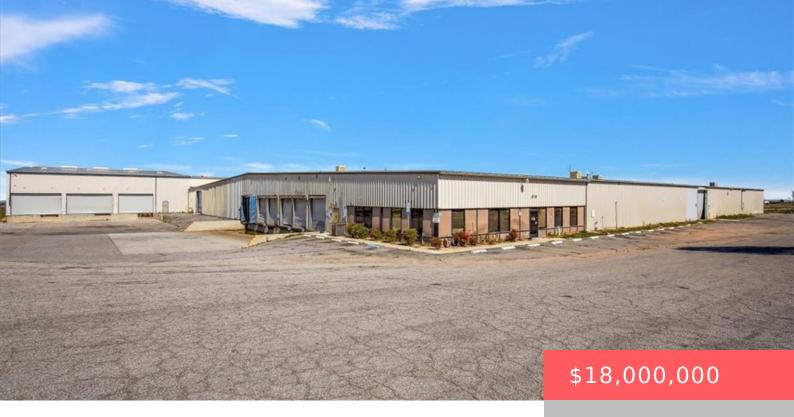

#### 8787 CALIENTE RD, HESPERIA, CA, US, 92344

https://apogee-realestate.com

Discover a prime inv [...]

• Industrial

CommercialSale

• Active

### Basics

Category: CommercialSale Status: Active Lot size: 555825.6, 12.76 sq ft County: San Bernardino Type: Industrial Floors: 1 floor Year built: 1985