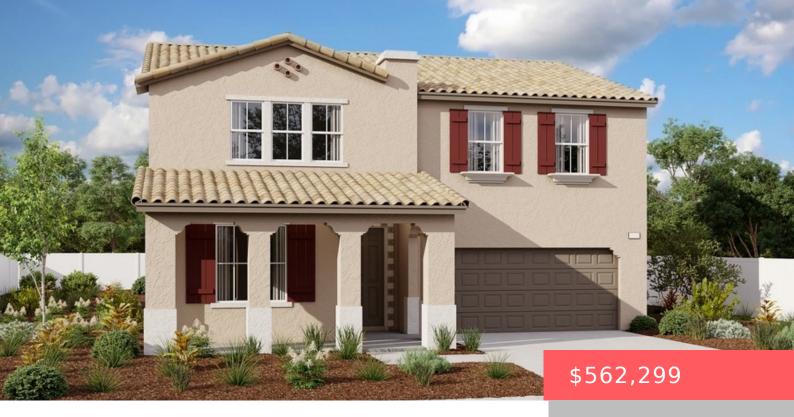

# 8792 NEWCASTLE STREET, HESPERIA, CA, US, 92345

https://apogee-realestate.com

Discover the two sty [...]

- 4 beds
- 3 baths
- SingleFamilyResidence
- Residentia
- Active
- 2650 sq ft

### Basics

Category: Residential Status: Active Bathrooms: 3 baths Area: 2650 sq ft Year built: 2025 View: None Type: SingleFamilyResidence Bedrooms: 4 beds Floors: 1, 2 floor Lot size: 8323, 8323 sq ft Property Condition: UnderConstruction County: San Bernardino

# **Building Details**

Structure Type: House Lot Features: DesertFront Common Walls: NoCommonWalls Foundation Details: Slab Levels: One,Two Water Source: Public Sewer: PublicSewer Fencing: Block,Brick Garage Spaces: 2 Builder Name: Richmond American